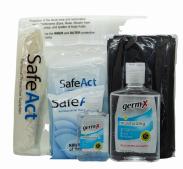

## WE OFFER

1 DAY OPTION

2 DAY VARIETY

5 DAY VARIETY

Options - Add disposable masks, wipes or sanitizer solution to each pax

Emergency Pax can be shipped directly to your agency or to your caterer. Minimum quantities required, based on type of meal. Delivery fee is based on volume and weight. Pricing is based on options selected, volume and market costs at the time of order.