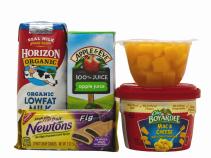

## LUNCH AND DINNER PAX

### ENTREE

Options: Lasagna, Pasta & Meatballs, Beef Stew, Tuna, Chili and other

#### FRUIT/VEG

Options: 100% Juice, Veg cup, or

fruit cup

#### GRAIN

Options: Crackers, Grahams, Cookies, and/or Grain from

entree.

#### BEVERAGE

Options: Hot Cocoa, Powdered Milk, or Aseptic Milk