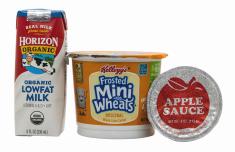

## BREAKFAST PAX

#### GRAIN

Options - Cereal, Breakfast Bar, Oatmeal etc.

#### FRUIT OR JUICE

4oz 100% juice or 1/2 cup fruit

#### BEVERAGE

Options - Coffee, Tea, Hot Cocoa or Aseptic or Powdered Milk