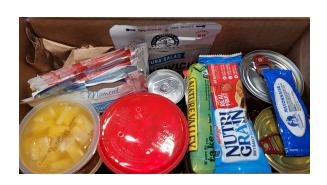

## LUNCH AND DINNER PAX

### ENTREE

Options: Lasagna, Pasta & Meatballs, Beef Stew, Tuna, Chili and other

#### FRUIT/VEG

Options: 100% Juice, Veg cup, or

fruit cup

#### GRAIN

Options: Crackers, Grahams, Cookies, and/or Grain from

entree.

#### BEVERAGE

Options: Hot Cocoa, Powdered Milk, or Aseptic Milk