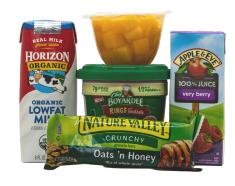

## BREAKFAST PAX

#### GRAIN

Options - Cereal, Breakfast Bar, Oatmeal etc.

#### FRUIT OR JUICE

4oz 100% juice or 1/2 cup fruit

#### BEVERAGE

Options - Coffee, Tea, Hot Cocoa or Aseptic or Powdered Milk